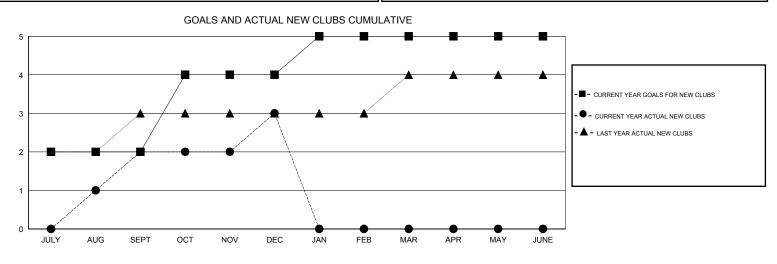

## V S Kukreia GMT:

| LOCATION | INDIA      |
|----------|------------|
| LUCATION | 11 10 1/ 1 |

| GMT: VSK              | Kukreja          |           | LOCATIO          | on INDIA         |               |                       |                                     |                    | GMT CA 6         |
|-----------------------|------------------|-----------|------------------|------------------|---------------|-----------------------|-------------------------------------|--------------------|------------------|
|                       |                  | Clubs     |                  |                  |               |                       | Members                             |                    |                  |
| RESULTS FOR 2015-2016 |                  |           |                  |                  |               | RESULTS FOR 2015-2016 |                                     |                    |                  |
| QUARTER               | NEW CLUB<br>GOAL | NEW CLUBS | DROPPED<br>CLUBS | NET<br>GAIN/LOSS | QUARTER       | NEW MEMBER<br>GOAL    | CHARTER AND<br>NEW MEMBERS<br>ADDED | DROPPED<br>MEMBERS | NET<br>GAIN/LOSS |
| JULY/AUG/SEPT         | 2                | 2         | 0                | 2                | JULY/AUG/SEPT | 65                    | 154                                 | 146                | 8                |
| OCT/NOV/DEC           | 2                | 1         | 2                | -1               | OCT/NOV/DEC   | 86                    | 78                                  | 133                | -55              |
| JAN/FEB/MAR           | 1                | 0         | 0                | 0                | JAN/FEB/MAR   | 65                    | 0                                   | 0                  | 0                |
| APR/MAY/JUNE          | 0                | 0         | 0                | 0                | APR/MAY/JUNE  | 19                    | 0                                   | 0                  | 0                |