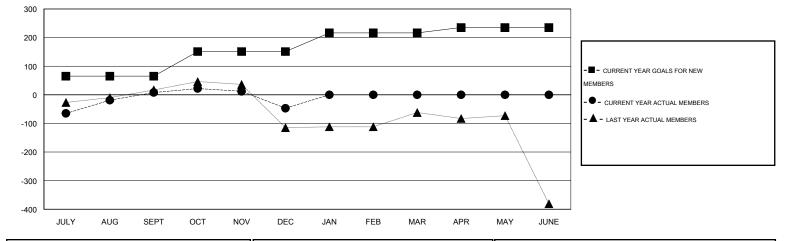

## V S Kukreia GMT:

| LOCATION | INDIA      |
|----------|------------|
| LUCATION | 11 10 1/ 1 |

| GMT: VSK              | Kukreja          |           | LOCATIO          | on INDIA         |               |                       |                                     |                    | GMT CA 6         |
|-----------------------|------------------|-----------|------------------|------------------|---------------|-----------------------|-------------------------------------|--------------------|------------------|
|                       |                  | Clubs     |                  |                  |               |                       | Members                             |                    |                  |
| RESULTS FOR 2015-2016 |                  |           |                  |                  |               | RESULTS FOR 2015-2016 |                                     |                    |                  |
| QUARTER               | NEW CLUB<br>GOAL | NEW CLUBS | DROPPED<br>CLUBS | NET<br>GAIN/LOSS | QUARTER       | NEW MEMBER<br>GOAL    | CHARTER AND<br>NEW MEMBERS<br>ADDED | DROPPED<br>MEMBERS | NET<br>GAIN/LOSS |
| JULY/AUG/SEPT         | 2                | 2         | 0                | 2                | JULY/AUG/SEPT | 65                    | 154                                 | 146                | 8                |
| OCT/NOV/DEC           | 2                | 1         | 2                | -1               | OCT/NOV/DEC   | 86                    | 78                                  | 133                | -55              |
| JAN/FEB/MAR           | 1                | 0         | 0                | 0                | JAN/FEB/MAR   | 65                    | 0                                   | 0                  | 0                |
| APR/MAY/JUNE          | 0                | 0         | 0                | 0                | APR/MAY/JUNE  | 19                    | 0                                   | 0                  | 0                |

GOALS AND ACTUAL MEMBERS CUMULATIVE

| DROPPED CLUBS: 2 |     | 34 CLUBS OF 134 ADDED 1 OR MORE | GENDER DISTRIBUTION  |                |     |
|------------------|-----|---------------------------------|----------------------|----------------|-----|
|                  |     | NEW MEMBERS                     | MALE                 | 3,056 (80.42%) |     |
|                  |     |                                 | FEMALE               | 744 (19.58%)   |     |
| DROPPED MEMBERS  |     |                                 |                      |                |     |
| DECEASED         | 4   | CLICK HERE FOR HEALTH           |                      |                |     |
| CLUB CANCELLED   | 63  | ASSESSMENT DATA                 | FAMILY UNIT MEMBERS  | ,              | 194 |
| OTHER            | 212 |                                 | HEAD OF HOUSEHOLD    |                | 560 |
| TOTAL            | 279 |                                 | NON-HEAD OF HOUSEHOL | D 6            | 634 |